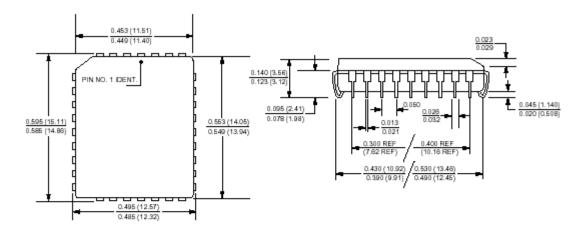

## 32 Pin Quad PLCC Package Outline Drawing

## 32-Pin Quad PLCC

Note: Controlling dimensions are in inches. Dimensions in parenthesis are in mm.