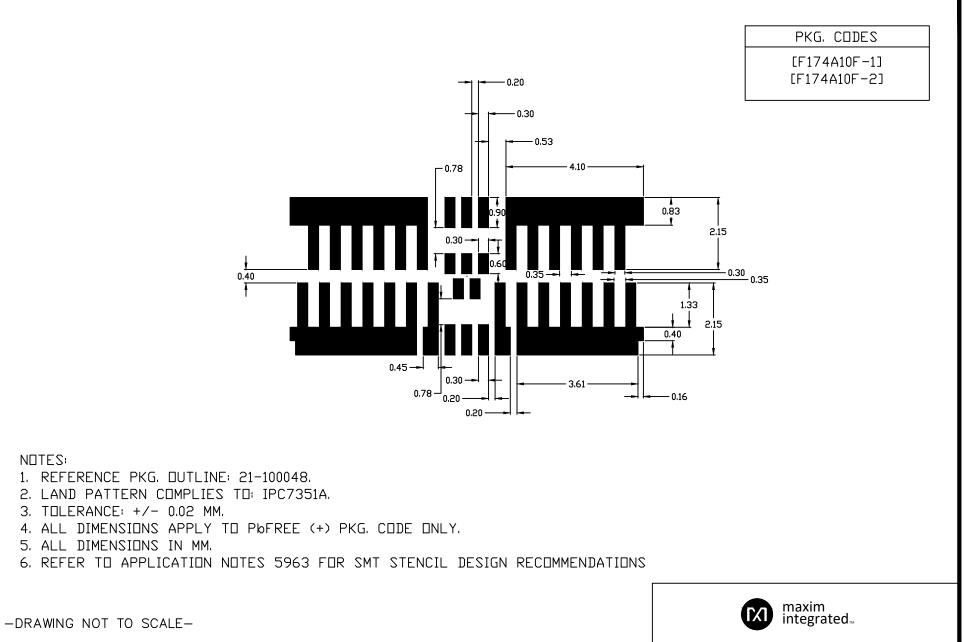

|                                                                                        | INTLE:<br>PACKAGE LAND PATTERN,<br>[F174A10F-] FC2-GQFN/FC2-MIS |                      |      |     |
|----------------------------------------------------------------------------------------|-----------------------------------------------------------------|----------------------|------|-----|
| Maxim (eg. user's board manufacturing specs), user must determine suitability for use. | LF 174MIUF = J F                                                |                      |      |     |
| This document is subject to change without notice.                                     | APPROVAL                                                        | DOCUMENT CONTROL NO. | REV. | 11/ |
| Contact technical support at http://www.maxim-ic.com/support for further questions.    |                                                                 | 90-100035            | REV. | 1/1 |