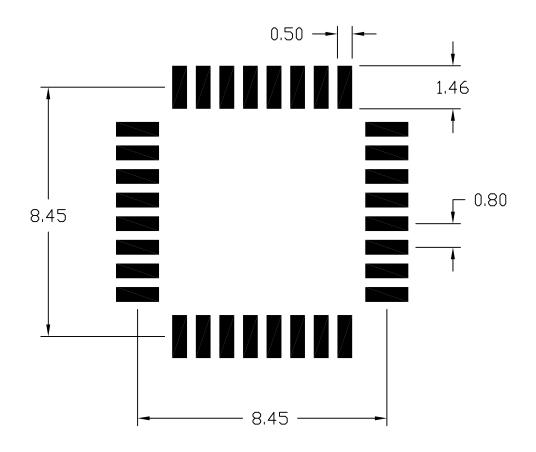

## NOTES:

- 1. REFERENCE PKG. DUTLINE: 21-0292.
- 2. LAND PATTERN COMPLIES TO: IPC7351A.
- 3. TOLERANCE: +/- 0.02 MM.
- 4. ALL DIMENSIONS APPLY TO BOTH LEADED (-) AND PEFREE (+) PKG. CODES.
- 5. ALL DIMENSIONS IN MM.

TITLE:

PACKAGE LAND PATTERN, [C32-3 / C32+3]

APPROVAL

DOCUMENT CONTROL NO. 90-0297

REV.

<u>|</u> B

B