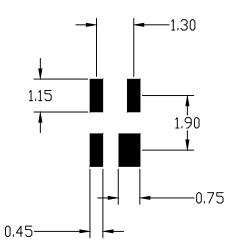

| PKG. CODES        |  |
|-------------------|--|
| [X4-1]<br>[X4-1A] |  |
|                   |  |

| NOTES:<br>1. REFERENCE PKG. OUTLINE: 21-0098<br>2. LAND PATTERN COMPLIES TO: IPC7351A.<br>3. TOLERANCE: +/- 0.02 MM.<br>4. ALL DIMENSIONS APPLY TO BOTH LEADED (-) AND P%FREE (+) PKG. CODES.<br>5. ALL DIMENSIONS IN MM.                                                                                                                                                                                                             |  |                                               |               |  |
|---------------------------------------------------------------------------------------------------------------------------------------------------------------------------------------------------------------------------------------------------------------------------------------------------------------------------------------------------------------------------------------------------------------------------------------|--|-----------------------------------------------|---------------|--|
| -DRAWING NOT TO SCALE-                                                                                                                                                                                                                                                                                                                                                                                                                |  | maxim<br>integrated <sub>™</sub>              |               |  |
| This document (including dimensions, notes & specs) is a recommendaton based on typical circuit<br>board manufacturing parameters. Since land pattern design depend on many factors unknown to<br>Maxim (eg. user's board manufacturing specs), user must determine suitability for use.<br>This document is subject to change without notice.<br>Contact technical support at http://www.maxim-ic.com/support for further questions. |  | D PATTERN,<br>DOCUMENT CONTROL NO.<br>90-0187 | REV. 1<br>C 1 |  |